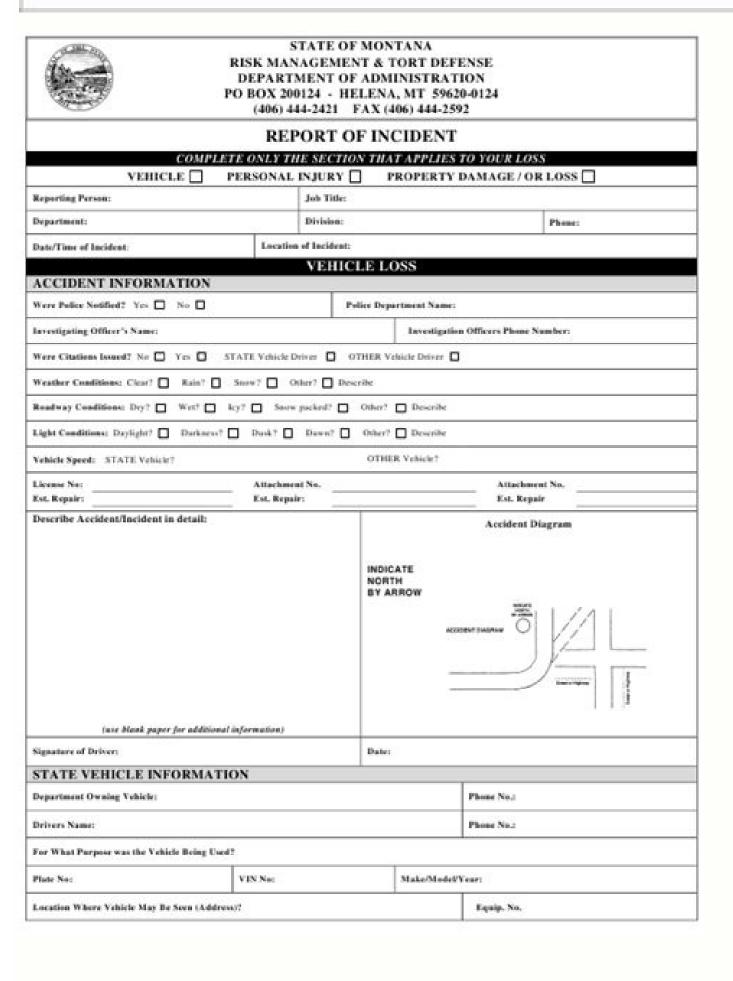

|                                                                                | injury, imiess, or propi | erry damage, inci-                 | uding employment and issues with director | rs and officers |
|--------------------------------------------------------------------------------|--------------------------|------------------------------------|-------------------------------------------|-----------------|
| Incident date:                                                                 | Time:                    |                                    |                                           |                 |
| Reporting date:                                                                | Time:                    |                                    |                                           |                 |
| Council/BSA location:                                                          |                          |                                    | Dicader DiParent Dither:                  |                 |
| Reporting person:                                                              | \$11 - WI-SII            |                                    | 505                                       | -               |
| ocation of incident:                                                           |                          |                                    |                                           |                 |
| Specific area where incident                                                   | occurred:                |                                    |                                           |                 |
| s-111-1 1-1111111111                                                           | XXII                     |                                    |                                           |                 |
|                                                                                |                          |                                    |                                           |                 |
| Cause of incident:                                                             | 111 2 3                  |                                    |                                           |                 |
|                                                                                |                          |                                    |                                           |                 |
|                                                                                |                          |                                    |                                           |                 |
|                                                                                |                          |                                    |                                           |                 |
| Program/event/adventure co                                                     | de:                      |                                    |                                           |                 |
| Did the incident occur while t                                                 |                          | n activity? Wes                    | □No                                       |                 |
| Did the incident occur while t                                                 |                          | n activity?⊡ Yes                   | □No                                       |                 |
| Did the incident occur while t                                                 | transporting to/from ar  |                                    | □ No                                      |                 |
| Program/event/adventure co Did the incident occur while t Comments:            | transporting to/from ar  | is Involved (Du                    | plicate If Needed)                        |                 |
| Did the incident occur while to comments:                                      | transporting to/from ar  |                                    |                                           |                 |
| Old the incident occur while to comments:                                      | transporting to/from an  | is Involved (Du                    | plicate If Needed)                        |                 |
| Did the incident occur while to Comments:  Name:First Address:City             | transporting to/from an  | is Involved (Du<br>Middle<br>State | plicate If Needed)                        |                 |
| Did the incident occur while to Comments:  Name:First Address:Oity Home phone: | Individual  Cell phone:  | is Involved (Du<br>Middle<br>State | plicate If Needed)  Last  Zip             |                 |